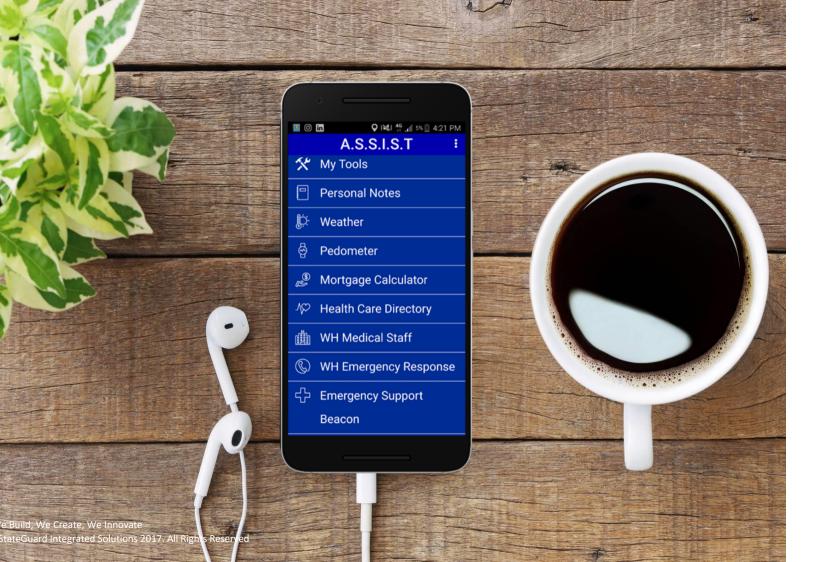

#### WESTERN HEALTH ASSIST USER GUIDE

We Build, We Create, We Innovate

on – Management Tool

We Build, We Create, We Innovate

StateGuard Protective Services

| 90       | in ♀ ;≪; 46 , 1 5% 🔒 4:21 PM |
|----------|------------------------------|
|          |                              |
| 64       | A.S.S.I.S.T :                |
| *        | My Tools                     |
| <b>-</b> | Personal Notes               |
| þ.       | Weather                      |
| 0        | Pedometer                    |
| 8<br>2   | Mortgage Calculator          |
| γþ       | Health Care Directory        |
|          | WH Medical Staff             |
| ©        | WH Emergency Response        |
| ÷        | Emergency Support            |
|          | Beacon                       |

## WESTERN HEALTH ASSIST USER GUIDE

To Support the new carpark patrol service Western Health has arrange access to the following application for all medical personnel on Western Health Sites being currently Sunshine Hospital, Footscray Hospital and Sunbury Day Hospital.