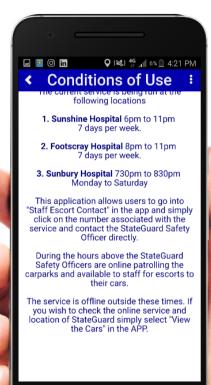

#### Conditions of Use Section of the APP

Western Health have now activated a service to assist in the safety of staff at night who are leaving the facility and require an escort to their cars.

Western Health has an absolute commitment to the safety of its staff and have sourced a specialist Safe Escort Service through StateGuard a Protective Services and Technology Provider.

The application A.S.S.I.S.T is designed to support direct contact and access to escorts on Western Health Sites.

The current service is being run at the following locations

1. Sunshine Hospital 6pm to 11pm 7 days per week.