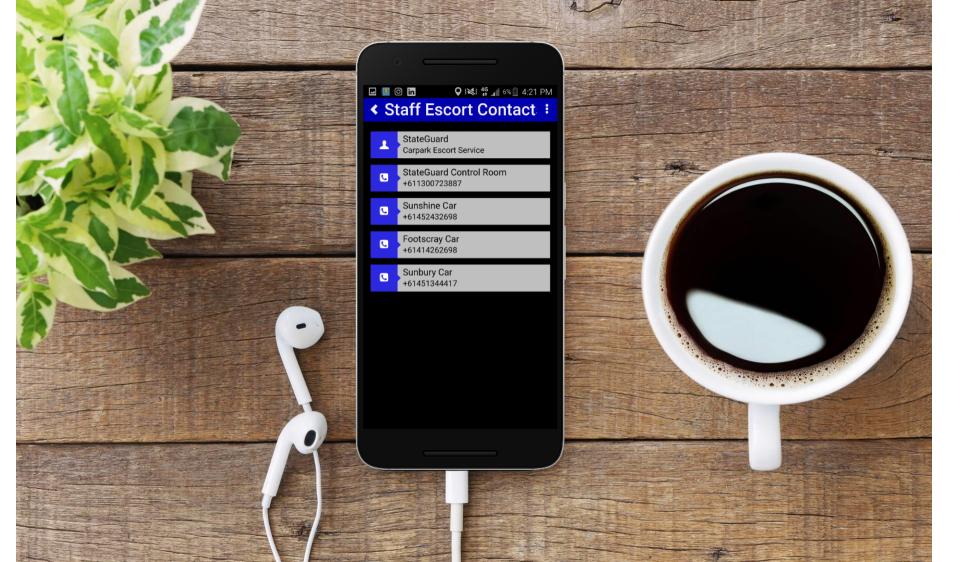

"Conditions of Use" – the conditions of use of the service and the hours the service is available "Staff Escort Contacts" – the direct contact numbers for the Security Escort Service. "View the Cars" – the section to see exactly where the cars are on the map

# Staff Escort Connect. simply press the contact in the app to dial straight through

We Build, We Create, We Innovate © StateGuard Integrated Solutions 2017. All Rights Reserved