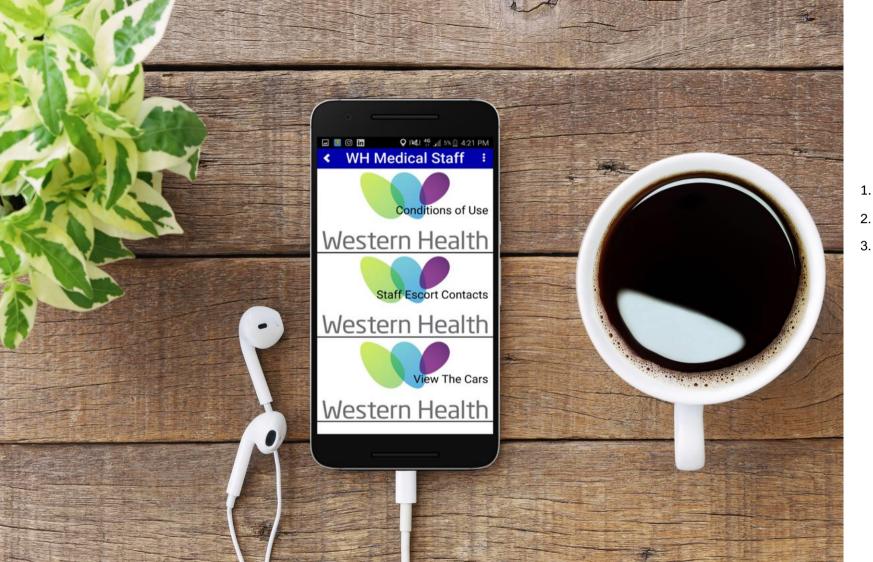

"Conditions of Use" – the conditions of use of the service and the hours the service is available "Staff Escort Contacts" – the direct contact numbers for the Security Escort Service. "View the Cars" – the section to see exactly where the cars are on the map