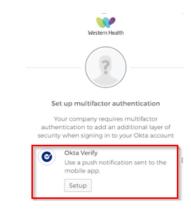

## Pre requisite – Okta Verify install

1. Download the Okta Verify Application on to your phone. This will be needed later when we set up **MFA** 

1. Open the Edge web browser and navigate to Apps.wh.org.au

**Note:** If you are **not on the network** you will need to log in using your Hospital Email & Password.

2. Click on Setup under Okta Verify

3. Select your device type & Click Next.

5. Follow the prompts on your phone to accept any permission & notifications.