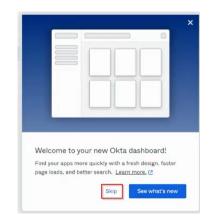

**3. Select** a picture for your profile

4. Click "Create my account"

5. Click on skip, to close the below window

Congratulations, you have now successfully registered for Single sign on.

1. Click the down arrow in the top right next to you name to log out.