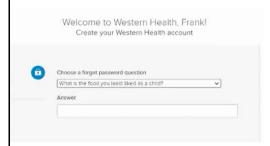

 You will be presented with the secondary email screen to list another email to assist in account recovery / password reset. This is optional

2. You will now be prompted to fill out a **forgot** password security question