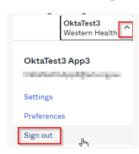

**3. Select** a picture for your profile

4. Click "Create my account"

5. Click on skip, to close the below window

Congratulations, you have now successfully registered for Single sign on.

1. Click the down arrow in the top right next to you name to log out.