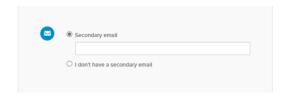

 You will be presented with the secondary email screen to list another email to assist in account recovery / password reset. This is optional

2. You will now be prompted to fill out a **forgot** password security question