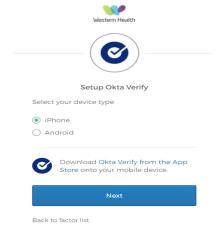

**Note:** If you are **not on the network** you will need to log in using your Hospital Email & Password.

2. Click on Setup under Okta Verify

3. Select your device type & Click Next.

5. Follow the prompts on your phone to accept any permission & notifications.