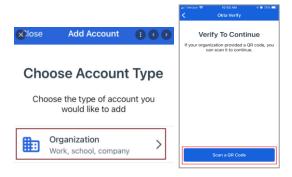

rn Health account for Okta Single Sign On as set up of MFA (Multi Factor Authentication)

for added security. You will need a Smartphone needing your username & Password.



& WH computer



. Once completed you will be able to access a suite of applications without

## Pre requisite – Okta Verify install



1. Download the Okta Verify Application on to your phone. This will be needed later when we set up **MFA** 



1. Open the Edge web browser and navigate to Apps.wh.org.au



**Note:** If you are **not on the network** you will need to log in using your Hospital Email & Password.

2. Click on Setup under Okta Verify



3. Select your device type & Click Next.







5. Follow the prompts on your phone to accept any permission & notifications.



6. Click on ORGANISATION & Scan QR Code





## Western Health Okta Portal Registration Guide

7. SCAN the QR Code on your computer screen using the Okta Verify App on your phone.

(Point your phone to the screen)



- 8. If you are presented with any push notifications, **Click allow to confirm**
- 9. Click done to confirm the account has been added.
- 10. You can now close the Okta Verify App.





 You will be presented with the secondary email screen to list another email to assist in account recovery / password reset. This is optional



2. You will now be prompted to fill out a **forgot** password security question



**3. Select** a picture for your profile



4. Click "Create my account"



5. Click on skip, to close the below window





Congratulations, you have now successfully registered for Single sign on.

1. Click