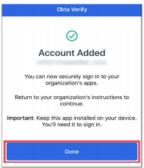

## Western Health Okta Portal Registration Guide

7. SCAN the QR Code on your computer screen using the Okta Verify App on your phone.

(Point your phone to the screen)

- 8. If you are presented with any push notifications, **Click allow to confirm**
- 9. Click done to confirm the account has been added.
- 10. You can now close the Okta Verify App.