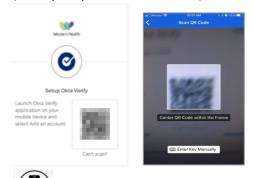

## Western Health Okta Portal Registration Guide

7. SCAN the QR Code on your computer screen using the Okta Verify App on your phone.

(Point your phone to the screen)

- 8. If you are presented with any push notifications, **Click allow to confirm**
- 9. Click done to confirm the account has been added.
- 10. You can now close the Okta Verify App.