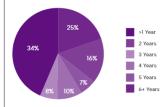

#### Footscray

Lifestage <sup>1</sup>

Length of Residence<sup>1</sup>

Age Breakdown<sup>1</sup>

Suburb Migration