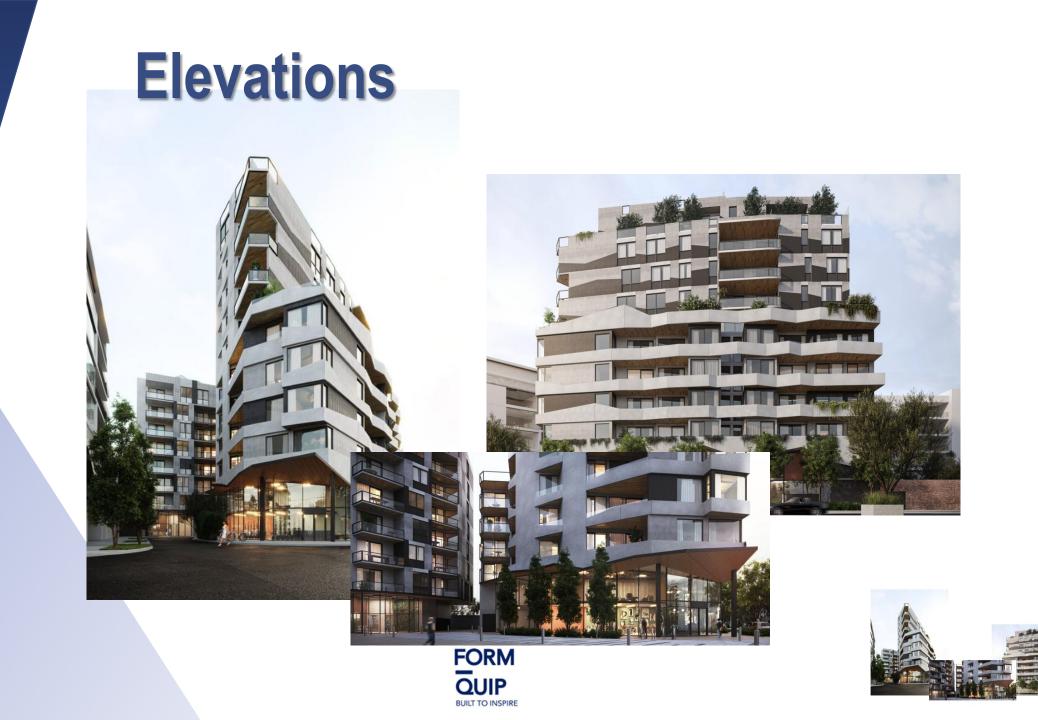

## **Elevated living**

- A feature of the format of the buildings is the separation of level 1 (and up) from the ground level but still engages what promises to be the extension of the community.
- A retail precinct is on offer that may incorporate the obligatory coffee shop, bar and convenience services, along with the resident's lounge which completes the insulation from the ground level plaza but still engaging and energising the immediate area. there is also an option for direct access to the nearby shopping mall via the cul de sac.
- Take advantage of the prime position of the location; residents have the use of roof top spaces with striking views of the area and uninterrupted to the city only 6klm away .