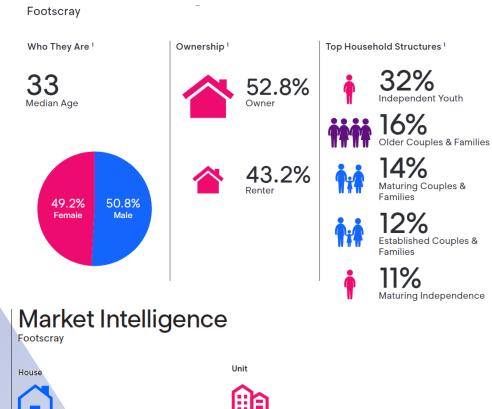

#### Footscray

Lifestage <sup>1</sup>

Length of Residence<sup>1</sup>

Age Breakdown<sup>1</sup>

Suburb Migration