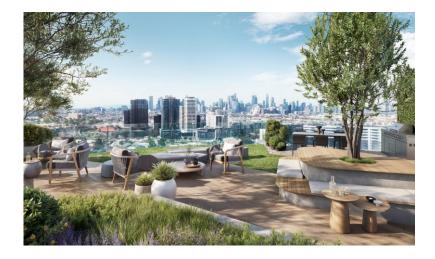

## **Elevated living**

- A feature of the format of the buildings is the separation of level 1 (and up) from the ground level but still engages what promises to be the extension of the community.
- A retail precinct is on offer that may incorporate the obligatory coffee shop, bar and convenience services, along with the resident's lounge which completes the insulation from the ground level plaza but still engaging and energising the immediate area. there is also an option for direct access to the nearby shopping mall via the cul de sac.
- Take advantage of the prime position of the location; residents have the use of roof top spaces with striking views of the area and uninterrupted to the city only 6klm away .