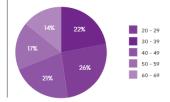

#### Footscray

Lifestage <sup>1</sup>

Length of Residence<sup>1</sup>

Age Breakdown<sup>1</sup>

Suburb Migration