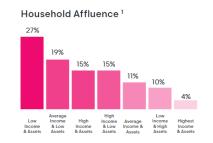

#### Footscray

Lifestage <sup>1</sup>

Length of Residence<sup>1</sup>

Age Breakdown<sup>1</sup>

Suburb Migration