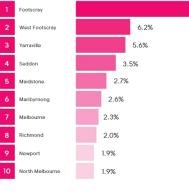

#### Footscray

Lifestage <sup>1</sup>

Length of Residence<sup>1</sup>

Age Breakdown<sup>1</sup>

Suburb Migration

#### Incoming: People Moving to Footscray