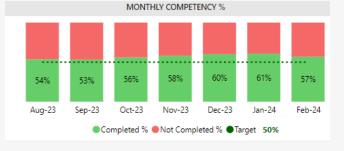

## Mandatory Training – Basic Life Support (including paeds)

#### MONTHLY COMPETENCY % 86% 86% 85% 84% 73% 74% 79% Aug-23 Sep-23 Oct-23 Nov-23 Dec-23 Jan-24 Feb-24 Completed % Not Completed % Target 85%