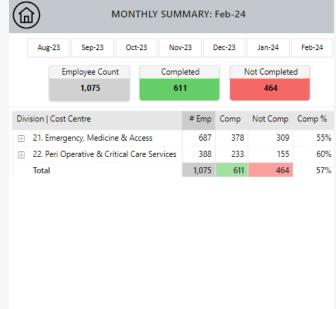

## WeLearn Training Report

## NSQHS Std 8 Deteriorating Patient

<u>Foundational</u> <u>Training Dashboard</u> <u>Link</u>