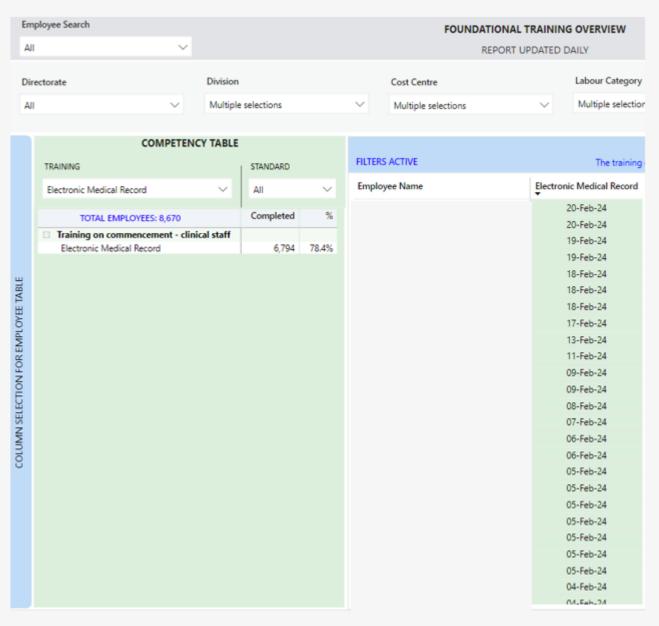

## WeLearn Training Report

## NSQHS Std 8 Deteriorating Patient

<u>Foundational</u> <u>Training Dashboard</u> <u>Link</u>