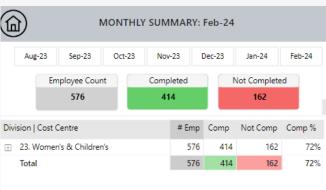

### WeLearn Training Report

## NSQHS Std 8 Deteriorating Patient

Mandatory Training
Dashboard Link