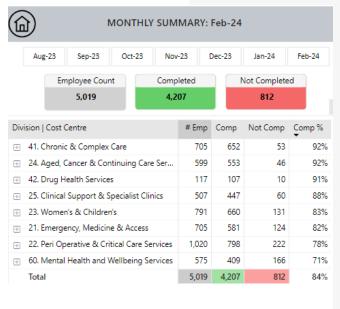

## WeLearn Training Report

# NSQHS Std 8 Deteriorating Patient

<u>Foundational</u> <u>Training Dashboard</u> <u>Link</u>