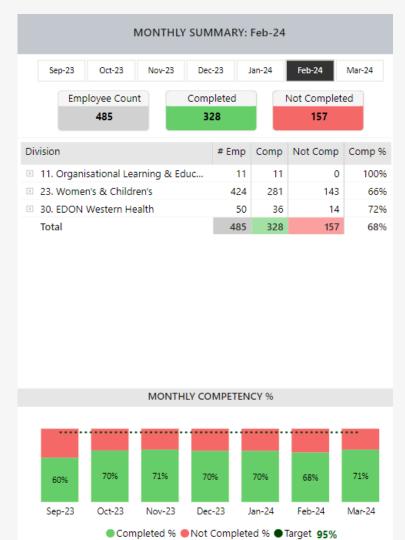

## WeLearn Training Report

# NSQHS Std 8 Deteriorating Patient

<u>Foundational</u> <u>Training Dashboard</u> <u>Link</u>