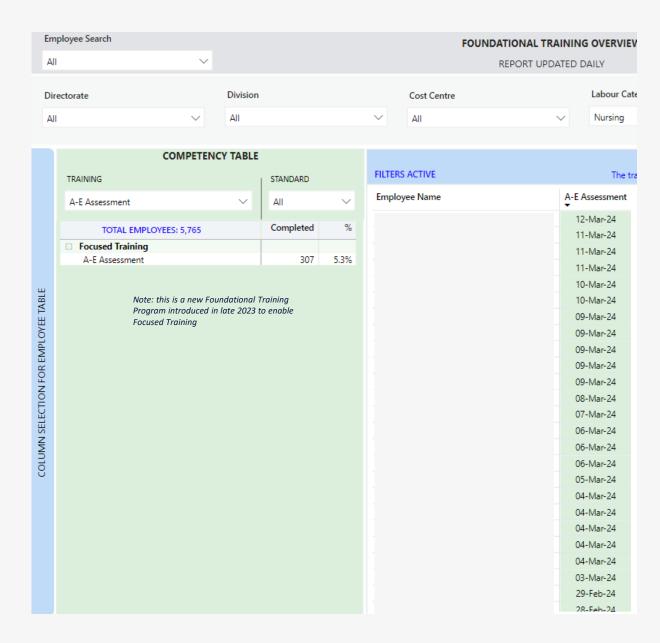

# NSQHS Std 8 Deteriorating Patient

<u>Foundational</u> <u>Training Dashboard</u> <u>Link</u>