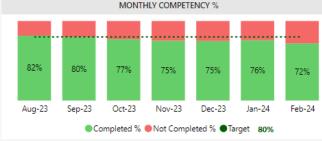

### WeLearn Training Report; NSQHS Std 8 Deteriorating Patient; Mandatory Training Dashboard Link

## Mandatory Training – Basic Life Support (including paeds)



#### MONTHLY COMPETENCY % 86% 86% 85% 84% 73% 74% 79% Aug-23 Sep-23 Oct-23 Nov-23 Dec-23 Jan-24 Feb-24 Completed % Not Completed % Target 85%

#### **Mandatory Training - Advanced Life Support**



#### **Mandatory Training – Neonatal Life Support**









life BEST CARE

### WeLearn Training Report

## NSQHS Std 8 Deteriorating Patient

Mandatory Training
Dashboard Link





#### **Mandatory Training – Fetal Surveillance (online)**



#### Mandatory Training – Fetal Surveillance (face to face)





## WeLearn Training Report

# NSQHS Std 8 Deteriorating Patient

<u>Foundational</u> <u>Training Dashboard</u> <u>Link</u>









## WeLearn Training Report

## NSQHS Std 8 Deteriorating Patient

<u>Foundational</u> <u>Training Dashboard</u> <u>Link</u>