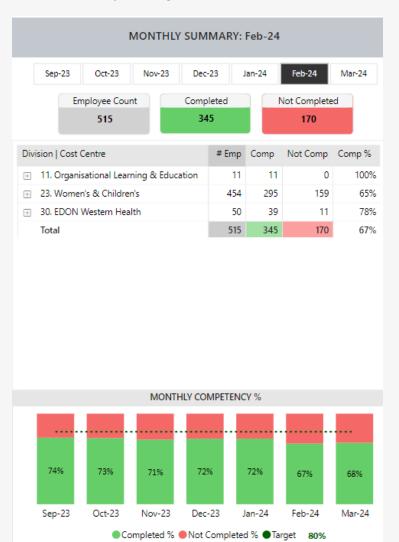

### WeLearn Training Report; NSQHS Std 8 Deteriorating Patient; Mandatory Training Dashboard Link

## Mandatory Training – Basic Life Support (including paeds)



#### MONTHLY COMPETENCY % 86% 86% 85% 84% 73% 74% 79% Aug-23 Sep-23 Oct-23 Nov-23 Dec-23 Jan-24 Feb-24 Completed % Not Completed % Target 85%

#### **Mandatory Training - Advanced Life Support**



#### **Mandatory Training – Neonatal Life Support**









life BEST CARE

### WeLearn Training Report

## NSQHS Std 8 Deteriorating Patient

Mandatory Training
Dashboard Link





#### **Mandatory Training – Fetal Surveillance (online)**



#### Mandatory Training – Fetal Surveillance (face to face)





## WeLearn Training Report

# NSQHS Std 8 Deteriorating Patient

<u>Foundational</u> <u>Training Dashboard</u> <u>Link</u>









## WeLearn Training Report

## NSQHS Std 8 Deteriorating Patient

<u>Foundational</u> <u>Training Dashboard</u> <u>Link</u>